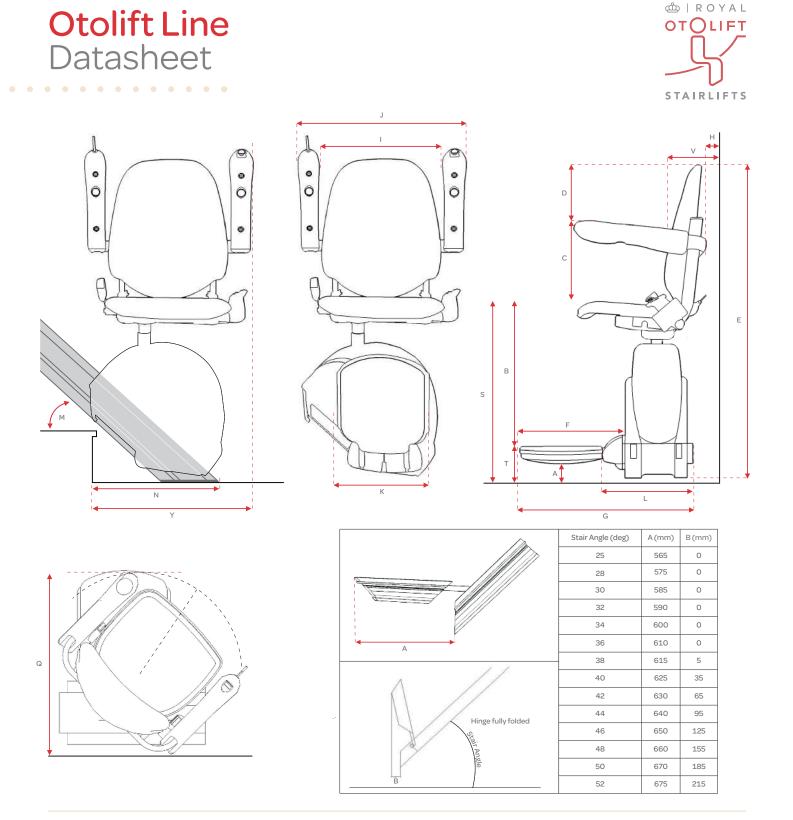

This datasheet is intended to be used for reference only. All dimensions shown from the wall will be affected by any additional obstructions and are subject to a full site survey. Measurements are in millimetres. No rights can be obtained from this datasheet.

| A<br>B | Floor to bottom of footrest<br>Top of footrest to top of seat *   | 65<br>500-580 |
|--------|-------------------------------------------------------------------|---------------|
| С      | Top of seat to top of arms                                        | 230           |
| D      | Top of arms to top of seat back                                   | 250           |
| E      | Overall height * (@43) from floor                                 | 1100-1180     |
|        | Overall Height (@43) from drive to<br>folded Arms (inc. control). | 1175-1255     |
| F      | Length of footrest                                                | 370           |
| G      | Front of footrest to back of leg                                  | 610           |
| н      | Back of seat to wall (minimum)                                    | 40(MAN)50(PS) |
| I      | Width between armrests                                            | 430           |
| J      | Overall width                                                     | 580           |

| К | Width of footrest                    | 310                                                     |
|---|--------------------------------------|---------------------------------------------------------|
| L | Folded footrest width                | 310                                                     |
| М | Climbing Angle                       | 25-52°                                                  |
| N | Front of rail to first step (47° sta | rt) 370                                                 |
| Q | Minimum swivel radius from wal       | 665-720                                                 |
| S | Seat to floor *                      | 620-700                                                 |
| Т | Top of the footrest to floor         | 120                                                     |
| V | Back of chair (inside) to wall       | 110(MAN)120(PS)                                         |
| Y | Armrest to 1st riser (47° start)     | 1st Nose to outside arm 550<br>1st Nose to PS cover 560 |